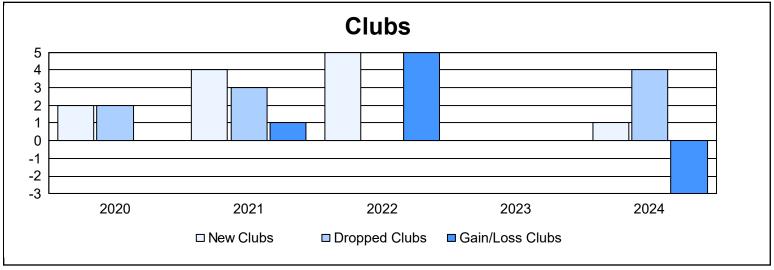

District 4 C4 As of June 2024 Cumulative

| Year      | New<br>Clubs | Dropped<br>Clubs | Gain/<br>Loss<br>Clubs | New<br>Members | Charter<br>Members | Reinstate<br>Members | Transfer<br>Members | Total<br>Member<br>Added | Total<br>Members<br>Dropped | Gain/<br>Loss<br>Members |
|-----------|--------------|------------------|------------------------|----------------|--------------------|----------------------|---------------------|--------------------------|-----------------------------|--------------------------|
| 2019-2020 | 2            | 2                | 0                      | 220            | 58                 | 1                    | 17                  | 296                      | 239                         | 57                       |
| 2020-2021 | 4            | 3                | 1                      | 176            | 135                | 15                   | 8                   | 334                      | 337                         | -3                       |
| 2021-2022 | 5            | 0                | 5                      | 323            | 189                | 9                    | 3                   | 524                      | 198                         | 326                      |
| 2022-2023 | 0            | 0                | 0                      | 272            | 12                 | 25                   | 10                  | 319                      | 310                         | 9                        |
| 2023-2024 | 1            | 4                | -3                     | 252            | 62                 | 23                   | 9                   | 346                      | 339                         | 7                        |
| Average   | 2            | 2                | 1                      | 249            | 91                 | 15                   | 9                   | 364                      | 285                         | 79                       |