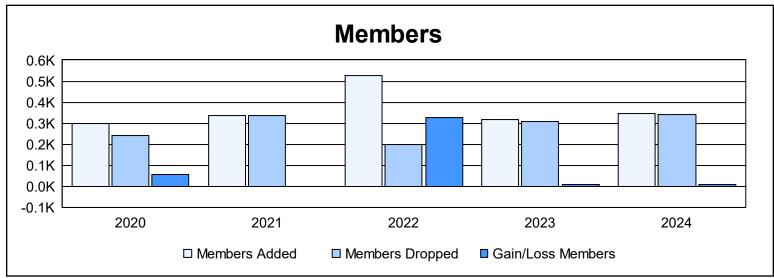

District 4 C4 As of June 2024 Cumulative

| Year      | New<br>Clubs | Dropped<br>Clubs | Gain/<br>Loss<br>Clubs | New<br>Members | Charter<br>Members | Reinstate<br>Members | Transfer<br>Members | Total<br>Member<br>Added | Total<br>Members<br>Dropped | Gain/<br>Loss<br>Members |
|-----------|--------------|------------------|------------------------|----------------|--------------------|----------------------|---------------------|--------------------------|-----------------------------|--------------------------|
| 2019-2020 | 2            | 2                | 0                      | 220            | 58                 | 1                    | 17                  | 296                      | 239                         | 57                       |
| 2020-2021 | 4            | 3                | 1                      | 176            | 135                | 15                   | 8                   | 334                      | 337                         | -3                       |
| 2021-2022 | 5            | 0                | 5                      | 323            | 189                | 9                    | 3                   | 524                      | 198                         | 326                      |
| 2022-2023 | 0            | 0                | 0                      | 272            | 12                 | 25                   | 10                  | 319                      | 310                         | 9                        |
| 2023-2024 | 1            | 4                | -3                     | 252            | 62                 | 23                   | 9                   | 346                      | 339                         | 7                        |
| Average   | 2            | 2                | 1                      | 249            | 91                 | 15                   | 9                   | 364                      | 285                         | 79                       |